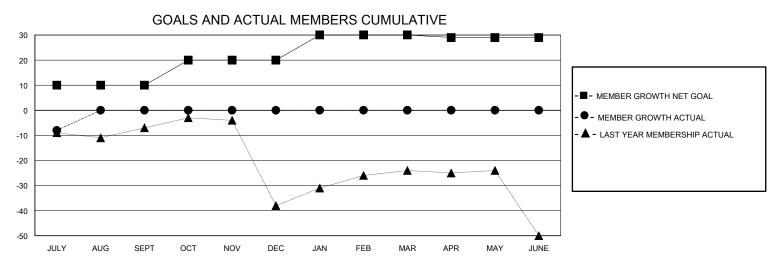

## District 12 L

Results as of: 7/31/2024

| GMT:                  |               |           | GMT CA        |                       |                         |                         |                                                    |  |
|-----------------------|---------------|-----------|---------------|-----------------------|-------------------------|-------------------------|----------------------------------------------------|--|
| Clubs                 |               |           |               | Members               |                         |                         |                                                    |  |
| RESULTS FOR 2024-2025 |               |           |               | RESULTS FOR 2024-2025 |                         |                         |                                                    |  |
| QUARTER               | NEW CLUB GOAL | NEW CLUBS | DROPPED CLUBS | QUARTER MEN           | MBER GROWTH NET<br>GOAL | MEMBER GROWTH<br>ACTUAL | DROPPED<br>MEMBERS ACTUAL<br>(including transfers) |  |
| JULY/AUG/SEPT         | 0             | 0         | 0             | JULY/AUG/SEPT         | 10                      | 22                      | 11                                                 |  |
| OCT/NOV/DEC           | 0             | 0         | 0             | OCT/NOV/DEC           | 10                      | 0                       | 0                                                  |  |
| JAN/FEB/MAR           | 1             | 0         | 0             | JAN/FEB/MAR           | 10                      | 0                       | 0                                                  |  |
| APR/MAY/JUNE          | 0             | 0         | 0             | APR/MAY/JUNE          | -1                      | 0                       | 0                                                  |  |